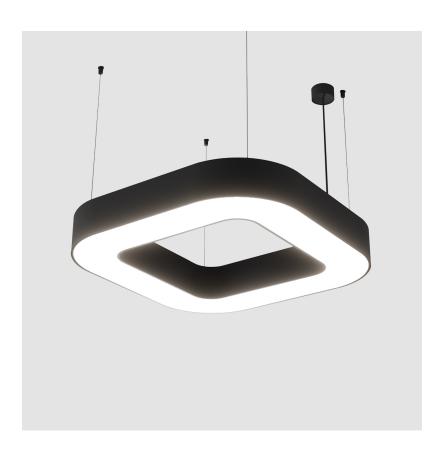

| 2 TO TO THE CONTROL OF THE CONTROL O |
|--------------------------------------------------------------------------------------------------------------------------------------------------------------------------------------------------------------------------------------------------------------------------------------------------------------------------------------------------------------------------------------------------------------------------------------------------------------------------------------------------------------------------------------------------------------------------------------------------------------------------------------------------------------------------------------------------------------------------------------------------------------------------------------------------------------------------------------------------------------------------------------------------------------------------------------------------------------------------------------------------------------------------------------------------------------------------------------------------------------------------------------------------------------------------------------------------------------------------------------------------------------------------------------------------------------------------------------------------------------------------------------------------------------------------------------------------------------------------------------------------------------------------------------------------------------------------------------------------------------------------------------------------------------------------------------------------------------------------------------------------------------------------------------------------------------------------------------------------------------------------------------------------------------------------------------------------------------------------------------------------------------------------------------------------------------------------------------------------------------------------------|
| Mounting Type: Suspension                                                                                                                                                                                                                                                                                                                                                                                                                                                                                                                                                                                                                                                                                                                                                                                                                                                                                                                                                                                                                                                                                                                                                                                                                                                                                                                                                                                                                                                                                                                                                                                                                                                                                                                                                                                                                                                                                                                                                                                                                                                                                                      |
| Mounting Location: Ceiling                                                                                                                                                                                                                                                                                                                                                                                                                                                                                                                                                                                                                                                                                                                                                                                                                                                                                                                                                                                                                                                                                                                                                                                                                                                                                                                                                                                                                                                                                                                                                                                                                                                                                                                                                                                                                                                                                                                                                                                                                                                                                                     |
| Subcategory: Ambient                                                                                                                                                                                                                                                                                                                                                                                                                                                                                                                                                                                                                                                                                                                                                                                                                                                                                                                                                                                                                                                                                                                                                                                                                                                                                                                                                                                                                                                                                                                                                                                                                                                                                                                                                                                                                                                                                                                                                                                                                                                                                                           |
| PHYSICAL                                                                                                                                                                                                                                                                                                                                                                                                                                                                                                                                                                                                                                                                                                                                                                                                                                                                                                                                                                                                                                                                                                                                                                                                                                                                                                                                                                                                                                                                                                                                                                                                                                                                                                                                                                                                                                                                                                                                                                                                                                                                                                                       |
| Shape: Square                                                                                                                                                                                                                                                                                                                                                                                                                                                                                                                                                                                                                                                                                                                                                                                                                                                                                                                                                                                                                                                                                                                                                                                                                                                                                                                                                                                                                                                                                                                                                                                                                                                                                                                                                                                                                                                                                                                                                                                                                                                                                                                  |
| Length (mm): 800                                                                                                                                                                                                                                                                                                                                                                                                                                                                                                                                                                                                                                                                                                                                                                                                                                                                                                                                                                                                                                                                                                                                                                                                                                                                                                                                                                                                                                                                                                                                                                                                                                                                                                                                                                                                                                                                                                                                                                                                                                                                                                               |
| Length (in): 31 ½                                                                                                                                                                                                                                                                                                                                                                                                                                                                                                                                                                                                                                                                                                                                                                                                                                                                                                                                                                                                                                                                                                                                                                                                                                                                                                                                                                                                                                                                                                                                                                                                                                                                                                                                                                                                                                                                                                                                                                                                                                                                                                              |
| Width (mm): 800                                                                                                                                                                                                                                                                                                                                                                                                                                                                                                                                                                                                                                                                                                                                                                                                                                                                                                                                                                                                                                                                                                                                                                                                                                                                                                                                                                                                                                                                                                                                                                                                                                                                                                                                                                                                                                                                                                                                                                                                                                                                                                                |
| Width (in): 31 ½                                                                                                                                                                                                                                                                                                                                                                                                                                                                                                                                                                                                                                                                                                                                                                                                                                                                                                                                                                                                                                                                                                                                                                                                                                                                                                                                                                                                                                                                                                                                                                                                                                                                                                                                                                                                                                                                                                                                                                                                                                                                                                               |
| Height (mm): 120                                                                                                                                                                                                                                                                                                                                                                                                                                                                                                                                                                                                                                                                                                                                                                                                                                                                                                                                                                                                                                                                                                                                                                                                                                                                                                                                                                                                                                                                                                                                                                                                                                                                                                                                                                                                                                                                                                                                                                                                                                                                                                               |
| Height (in): 4 <sup>3</sup> / <sub>4</sub>                                                                                                                                                                                                                                                                                                                                                                                                                                                                                                                                                                                                                                                                                                                                                                                                                                                                                                                                                                                                                                                                                                                                                                                                                                                                                                                                                                                                                                                                                                                                                                                                                                                                                                                                                                                                                                                                                                                                                                                                                                                                                     |
| Max. Overall Height (mm): 2120                                                                                                                                                                                                                                                                                                                                                                                                                                                                                                                                                                                                                                                                                                                                                                                                                                                                                                                                                                                                                                                                                                                                                                                                                                                                                                                                                                                                                                                                                                                                                                                                                                                                                                                                                                                                                                                                                                                                                                                                                                                                                                 |
| Max. Overall Height (in): 83 $\frac{7}{16}$                                                                                                                                                                                                                                                                                                                                                                                                                                                                                                                                                                                                                                                                                                                                                                                                                                                                                                                                                                                                                                                                                                                                                                                                                                                                                                                                                                                                                                                                                                                                                                                                                                                                                                                                                                                                                                                                                                                                                                                                                                                                                    |
| Light Distribution: Direct                                                                                                                                                                                                                                                                                                                                                                                                                                                                                                                                                                                                                                                                                                                                                                                                                                                                                                                                                                                                                                                                                                                                                                                                                                                                                                                                                                                                                                                                                                                                                                                                                                                                                                                                                                                                                                                                                                                                                                                                                                                                                                     |
| Weight (kg): 9.422                                                                                                                                                                                                                                                                                                                                                                                                                                                                                                                                                                                                                                                                                                                                                                                                                                                                                                                                                                                                                                                                                                                                                                                                                                                                                                                                                                                                                                                                                                                                                                                                                                                                                                                                                                                                                                                                                                                                                                                                                                                                                                             |
| Weight (lbs): 20.73                                                                                                                                                                                                                                                                                                                                                                                                                                                                                                                                                                                                                                                                                                                                                                                                                                                                                                                                                                                                                                                                                                                                                                                                                                                                                                                                                                                                                                                                                                                                                                                                                                                                                                                                                                                                                                                                                                                                                                                                                                                                                                            |
| Diffuser: PMMA - Opal or Micro-Prism                                                                                                                                                                                                                                                                                                                                                                                                                                                                                                                                                                                                                                                                                                                                                                                                                                                                                                                                                                                                                                                                                                                                                                                                                                                                                                                                                                                                                                                                                                                                                                                                                                                                                                                                                                                                                                                                                                                                                                                                                                                                                           |
| Fixture Finish: SSR / BKV / CWI / CRY / HAB / LAG / UFT / ITA / RUA / RUR /                                                                                                                                                                                                                                                                                                                                                                                                                                                                                                                                                                                                                                                                                                                                                                                                                                                                                                                                                                                                                                                                                                                                                                                                                                                                                                                                                                                                                                                                                                                                                                                                                                                                                                                                                                                                                                                                                                                                                                                                                                                    |