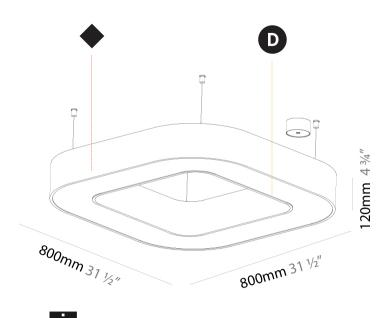

| 2 TO TO THE CONTROL OF THE CONTROL O |
|--------------------------------------------------------------------------------------------------------------------------------------------------------------------------------------------------------------------------------------------------------------------------------------------------------------------------------------------------------------------------------------------------------------------------------------------------------------------------------------------------------------------------------------------------------------------------------------------------------------------------------------------------------------------------------------------------------------------------------------------------------------------------------------------------------------------------------------------------------------------------------------------------------------------------------------------------------------------------------------------------------------------------------------------------------------------------------------------------------------------------------------------------------------------------------------------------------------------------------------------------------------------------------------------------------------------------------------------------------------------------------------------------------------------------------------------------------------------------------------------------------------------------------------------------------------------------------------------------------------------------------------------------------------------------------------------------------------------------------------------------------------------------------------------------------------------------------------------------------------------------------------------------------------------------------------------------------------------------------------------------------------------------------------------------------------------------------------------------------------------------------|
| Mounting Type: Suspension                                                                                                                                                                                                                                                                                                                                                                                                                                                                                                                                                                                                                                                                                                                                                                                                                                                                                                                                                                                                                                                                                                                                                                                                                                                                                                                                                                                                                                                                                                                                                                                                                                                                                                                                                                                                                                                                                                                                                                                                                                                                                                      |
| Mounting Location: Ceiling                                                                                                                                                                                                                                                                                                                                                                                                                                                                                                                                                                                                                                                                                                                                                                                                                                                                                                                                                                                                                                                                                                                                                                                                                                                                                                                                                                                                                                                                                                                                                                                                                                                                                                                                                                                                                                                                                                                                                                                                                                                                                                     |
| Subcategory: Ambient                                                                                                                                                                                                                                                                                                                                                                                                                                                                                                                                                                                                                                                                                                                                                                                                                                                                                                                                                                                                                                                                                                                                                                                                                                                                                                                                                                                                                                                                                                                                                                                                                                                                                                                                                                                                                                                                                                                                                                                                                                                                                                           |
| PHYSICAL                                                                                                                                                                                                                                                                                                                                                                                                                                                                                                                                                                                                                                                                                                                                                                                                                                                                                                                                                                                                                                                                                                                                                                                                                                                                                                                                                                                                                                                                                                                                                                                                                                                                                                                                                                                                                                                                                                                                                                                                                                                                                                                       |
| Shape: Square                                                                                                                                                                                                                                                                                                                                                                                                                                                                                                                                                                                                                                                                                                                                                                                                                                                                                                                                                                                                                                                                                                                                                                                                                                                                                                                                                                                                                                                                                                                                                                                                                                                                                                                                                                                                                                                                                                                                                                                                                                                                                                                  |
| Length (mm): 800                                                                                                                                                                                                                                                                                                                                                                                                                                                                                                                                                                                                                                                                                                                                                                                                                                                                                                                                                                                                                                                                                                                                                                                                                                                                                                                                                                                                                                                                                                                                                                                                                                                                                                                                                                                                                                                                                                                                                                                                                                                                                                               |
| Length (in): 31 ½                                                                                                                                                                                                                                                                                                                                                                                                                                                                                                                                                                                                                                                                                                                                                                                                                                                                                                                                                                                                                                                                                                                                                                                                                                                                                                                                                                                                                                                                                                                                                                                                                                                                                                                                                                                                                                                                                                                                                                                                                                                                                                              |
| Width (mm): 800                                                                                                                                                                                                                                                                                                                                                                                                                                                                                                                                                                                                                                                                                                                                                                                                                                                                                                                                                                                                                                                                                                                                                                                                                                                                                                                                                                                                                                                                                                                                                                                                                                                                                                                                                                                                                                                                                                                                                                                                                                                                                                                |
| Width (in): 31 ½                                                                                                                                                                                                                                                                                                                                                                                                                                                                                                                                                                                                                                                                                                                                                                                                                                                                                                                                                                                                                                                                                                                                                                                                                                                                                                                                                                                                                                                                                                                                                                                                                                                                                                                                                                                                                                                                                                                                                                                                                                                                                                               |
| Height (mm): 120                                                                                                                                                                                                                                                                                                                                                                                                                                                                                                                                                                                                                                                                                                                                                                                                                                                                                                                                                                                                                                                                                                                                                                                                                                                                                                                                                                                                                                                                                                                                                                                                                                                                                                                                                                                                                                                                                                                                                                                                                                                                                                               |
| Height (in): 4 <sup>3</sup> / <sub>4</sub>                                                                                                                                                                                                                                                                                                                                                                                                                                                                                                                                                                                                                                                                                                                                                                                                                                                                                                                                                                                                                                                                                                                                                                                                                                                                                                                                                                                                                                                                                                                                                                                                                                                                                                                                                                                                                                                                                                                                                                                                                                                                                     |
| Max. Overall Height (mm): 2120                                                                                                                                                                                                                                                                                                                                                                                                                                                                                                                                                                                                                                                                                                                                                                                                                                                                                                                                                                                                                                                                                                                                                                                                                                                                                                                                                                                                                                                                                                                                                                                                                                                                                                                                                                                                                                                                                                                                                                                                                                                                                                 |
| Max. Overall Height (in): 83 $\frac{7}{16}$                                                                                                                                                                                                                                                                                                                                                                                                                                                                                                                                                                                                                                                                                                                                                                                                                                                                                                                                                                                                                                                                                                                                                                                                                                                                                                                                                                                                                                                                                                                                                                                                                                                                                                                                                                                                                                                                                                                                                                                                                                                                                    |
| Light Distribution: Direct                                                                                                                                                                                                                                                                                                                                                                                                                                                                                                                                                                                                                                                                                                                                                                                                                                                                                                                                                                                                                                                                                                                                                                                                                                                                                                                                                                                                                                                                                                                                                                                                                                                                                                                                                                                                                                                                                                                                                                                                                                                                                                     |
| Weight (kg): 9.422                                                                                                                                                                                                                                                                                                                                                                                                                                                                                                                                                                                                                                                                                                                                                                                                                                                                                                                                                                                                                                                                                                                                                                                                                                                                                                                                                                                                                                                                                                                                                                                                                                                                                                                                                                                                                                                                                                                                                                                                                                                                                                             |
| Weight (lbs): 20.73                                                                                                                                                                                                                                                                                                                                                                                                                                                                                                                                                                                                                                                                                                                                                                                                                                                                                                                                                                                                                                                                                                                                                                                                                                                                                                                                                                                                                                                                                                                                                                                                                                                                                                                                                                                                                                                                                                                                                                                                                                                                                                            |
| Diffuser: PMMA - Opal or Micro-Prism                                                                                                                                                                                                                                                                                                                                                                                                                                                                                                                                                                                                                                                                                                                                                                                                                                                                                                                                                                                                                                                                                                                                                                                                                                                                                                                                                                                                                                                                                                                                                                                                                                                                                                                                                                                                                                                                                                                                                                                                                                                                                           |
| Fixture Finish: SSR / BKV / CWI / CRY / HAB / LAG / UFT / ITA / RUA / RUR /                                                                                                                                                                                                                                                                                                                                                                                                                                                                                                                                                                                                                                                                                                                                                                                                                                                                                                                                                                                                                                                                                                                                                                                                                                                                                                                                                                                                                                                                                                                                                                                                                                                                                                                                                                                                                                                                                                                                                                                                                                                    |