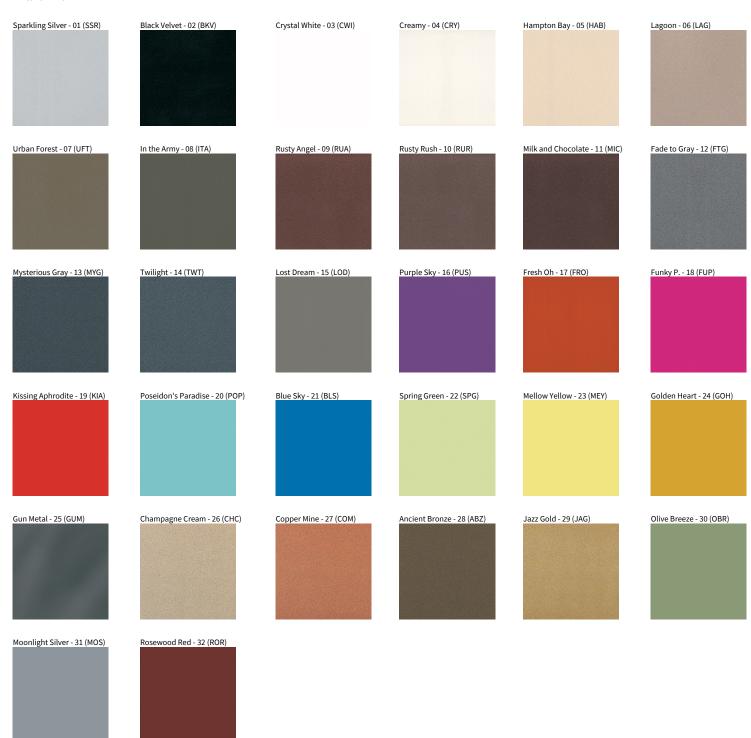

| 2 TO TO THE CONTROL OF THE CONTROL O |
|--------------------------------------------------------------------------------------------------------------------------------------------------------------------------------------------------------------------------------------------------------------------------------------------------------------------------------------------------------------------------------------------------------------------------------------------------------------------------------------------------------------------------------------------------------------------------------------------------------------------------------------------------------------------------------------------------------------------------------------------------------------------------------------------------------------------------------------------------------------------------------------------------------------------------------------------------------------------------------------------------------------------------------------------------------------------------------------------------------------------------------------------------------------------------------------------------------------------------------------------------------------------------------------------------------------------------------------------------------------------------------------------------------------------------------------------------------------------------------------------------------------------------------------------------------------------------------------------------------------------------------------------------------------------------------------------------------------------------------------------------------------------------------------------------------------------------------------------------------------------------------------------------------------------------------------------------------------------------------------------------------------------------------------------------------------------------------------------------------------------------------|
| Mounting Type: Suspension                                                                                                                                                                                                                                                                                                                                                                                                                                                                                                                                                                                                                                                                                                                                                                                                                                                                                                                                                                                                                                                                                                                                                                                                                                                                                                                                                                                                                                                                                                                                                                                                                                                                                                                                                                                                                                                                                                                                                                                                                                                                                                      |
| Mounting Location: Ceiling                                                                                                                                                                                                                                                                                                                                                                                                                                                                                                                                                                                                                                                                                                                                                                                                                                                                                                                                                                                                                                                                                                                                                                                                                                                                                                                                                                                                                                                                                                                                                                                                                                                                                                                                                                                                                                                                                                                                                                                                                                                                                                     |
| Subcategory: Ambient                                                                                                                                                                                                                                                                                                                                                                                                                                                                                                                                                                                                                                                                                                                                                                                                                                                                                                                                                                                                                                                                                                                                                                                                                                                                                                                                                                                                                                                                                                                                                                                                                                                                                                                                                                                                                                                                                                                                                                                                                                                                                                           |
| PHYSICAL                                                                                                                                                                                                                                                                                                                                                                                                                                                                                                                                                                                                                                                                                                                                                                                                                                                                                                                                                                                                                                                                                                                                                                                                                                                                                                                                                                                                                                                                                                                                                                                                                                                                                                                                                                                                                                                                                                                                                                                                                                                                                                                       |
| Shape: Square                                                                                                                                                                                                                                                                                                                                                                                                                                                                                                                                                                                                                                                                                                                                                                                                                                                                                                                                                                                                                                                                                                                                                                                                                                                                                                                                                                                                                                                                                                                                                                                                                                                                                                                                                                                                                                                                                                                                                                                                                                                                                                                  |
| Length (mm): 800                                                                                                                                                                                                                                                                                                                                                                                                                                                                                                                                                                                                                                                                                                                                                                                                                                                                                                                                                                                                                                                                                                                                                                                                                                                                                                                                                                                                                                                                                                                                                                                                                                                                                                                                                                                                                                                                                                                                                                                                                                                                                                               |
| Length (in): 31 ½                                                                                                                                                                                                                                                                                                                                                                                                                                                                                                                                                                                                                                                                                                                                                                                                                                                                                                                                                                                                                                                                                                                                                                                                                                                                                                                                                                                                                                                                                                                                                                                                                                                                                                                                                                                                                                                                                                                                                                                                                                                                                                              |
| Width (mm): 800                                                                                                                                                                                                                                                                                                                                                                                                                                                                                                                                                                                                                                                                                                                                                                                                                                                                                                                                                                                                                                                                                                                                                                                                                                                                                                                                                                                                                                                                                                                                                                                                                                                                                                                                                                                                                                                                                                                                                                                                                                                                                                                |
| Width (in): 31 ½                                                                                                                                                                                                                                                                                                                                                                                                                                                                                                                                                                                                                                                                                                                                                                                                                                                                                                                                                                                                                                                                                                                                                                                                                                                                                                                                                                                                                                                                                                                                                                                                                                                                                                                                                                                                                                                                                                                                                                                                                                                                                                               |
| Height (mm): 120                                                                                                                                                                                                                                                                                                                                                                                                                                                                                                                                                                                                                                                                                                                                                                                                                                                                                                                                                                                                                                                                                                                                                                                                                                                                                                                                                                                                                                                                                                                                                                                                                                                                                                                                                                                                                                                                                                                                                                                                                                                                                                               |
| Height (in): 4 <sup>3</sup> / <sub>4</sub>                                                                                                                                                                                                                                                                                                                                                                                                                                                                                                                                                                                                                                                                                                                                                                                                                                                                                                                                                                                                                                                                                                                                                                                                                                                                                                                                                                                                                                                                                                                                                                                                                                                                                                                                                                                                                                                                                                                                                                                                                                                                                     |
| Max. Overall Height (mm): 2120                                                                                                                                                                                                                                                                                                                                                                                                                                                                                                                                                                                                                                                                                                                                                                                                                                                                                                                                                                                                                                                                                                                                                                                                                                                                                                                                                                                                                                                                                                                                                                                                                                                                                                                                                                                                                                                                                                                                                                                                                                                                                                 |
| Max. Overall Height (in): 83 $\frac{7}{16}$                                                                                                                                                                                                                                                                                                                                                                                                                                                                                                                                                                                                                                                                                                                                                                                                                                                                                                                                                                                                                                                                                                                                                                                                                                                                                                                                                                                                                                                                                                                                                                                                                                                                                                                                                                                                                                                                                                                                                                                                                                                                                    |
| Light Distribution: Direct                                                                                                                                                                                                                                                                                                                                                                                                                                                                                                                                                                                                                                                                                                                                                                                                                                                                                                                                                                                                                                                                                                                                                                                                                                                                                                                                                                                                                                                                                                                                                                                                                                                                                                                                                                                                                                                                                                                                                                                                                                                                                                     |
| Weight (kg): 9.422                                                                                                                                                                                                                                                                                                                                                                                                                                                                                                                                                                                                                                                                                                                                                                                                                                                                                                                                                                                                                                                                                                                                                                                                                                                                                                                                                                                                                                                                                                                                                                                                                                                                                                                                                                                                                                                                                                                                                                                                                                                                                                             |
| Weight (lbs): 20.73                                                                                                                                                                                                                                                                                                                                                                                                                                                                                                                                                                                                                                                                                                                                                                                                                                                                                                                                                                                                                                                                                                                                                                                                                                                                                                                                                                                                                                                                                                                                                                                                                                                                                                                                                                                                                                                                                                                                                                                                                                                                                                            |
| Diffuser: PMMA - Opal or Micro-Prism                                                                                                                                                                                                                                                                                                                                                                                                                                                                                                                                                                                                                                                                                                                                                                                                                                                                                                                                                                                                                                                                                                                                                                                                                                                                                                                                                                                                                                                                                                                                                                                                                                                                                                                                                                                                                                                                                                                                                                                                                                                                                           |
| Fixture Finish: SSR / BKV / CWI / CRY / HAB / LAG / UFT / ITA / RUA / RUR /                                                                                                                                                                                                                                                                                                                                                                                                                                                                                                                                                                                                                                                                                                                                                                                                                                                                                                                                                                                                                                                                                                                                                                                                                                                                                                                                                                                                                                                                                                                                                                                                                                                                                                                                                                                                                                                                                                                                                                                                                                                    |

MIC / FTG / MYG / TWT / LOD / PUS / FRO / FUP / KIA / POP / BLS / SPG /

MEY / GOH / GUM / CHC / COM / ABZ / JAG / OBR / MOS / ROR Fixture Material: Aluminum

| DIVISION. AICHITECTURA                                                                                                                             |
|----------------------------------------------------------------------------------------------------------------------------------------------------|
| Mounting Type: Surface                                                                                                                             |
| Mounting Location: Ceiling                                                                                                                         |
| Subcategory: Ambient                                                                                                                               |
| PHYSICAL                                                                                                                                           |
| Shape: Square                                                                                                                                      |
| Length (mm): 800                                                                                                                                   |
| Length (in): 31 $\frac{1}{2}$                                                                                                                      |
| Width (mm): 800                                                                                                                                    |
| Width (in): 31 ½                                                                                                                                   |
| Height (mm): 120                                                                                                                                   |
| Height (in): 4 <sup>3</sup> / <sub>4</sub>                                                                                                         |
| Light Distribution: Direct                                                                                                                         |
| Weight (kg): 9.04                                                                                                                                  |
| Weight (lbs): 19.92                                                                                                                                |
| Diffuser: PMMA - Opal or Micro-Prism                                                                                                               |
| Fixture Finish: SSR / BKV / CWI / CRY / HAB / LAG / UFT / ITA / RUA / RUR, MIC / FTG / MYG / TWT / LOD / PUS / FRO / FUP / KIA / POP / BLS / SPG / |

MEY / GOH / GUM / CHC / COM / ABZ / JAG / OBR / MOS / ROR Fixture Material: Aluminum

#### **Fixture Finish**

Digital: Not all screens are calibrated the same, and therefore, colors will appear differently betwee Physical: When texture is involved, there will be variations in color, character and tone within a pro

and between product families.