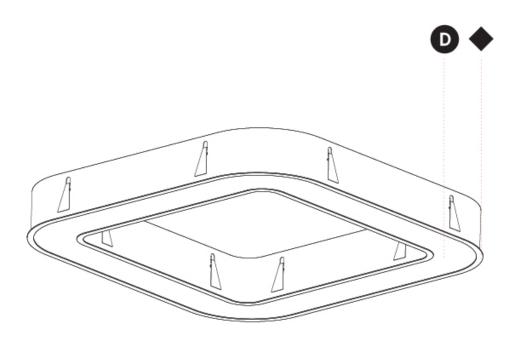

## **GLORIOUS QUANTUM SURFACE**

| A32953      | -   |       | -                     | -        |   |
|-------------|-----|-------|-----------------------|----------|---|
| base number | LED | Color | Finishes<br>(Diamond) | Diffuser | _ |

#### **GENERAL**

| Series: Glorious            |  |
|-----------------------------|--|
| Subseries: Glorious Quantum |  |
| Brand: Prolicht             |  |
| Division: Architectural     |  |
| Mounting Type: Surface      |  |
| Mounting Location: Ceiling  |  |
| Subcategory: Ambient        |  |

| DIVISION. AICHITECTURA                                                                                                                             |
|----------------------------------------------------------------------------------------------------------------------------------------------------|
| Mounting Type: Surface                                                                                                                             |
| Mounting Location: Ceiling                                                                                                                         |
| Subcategory: Ambient                                                                                                                               |
| PHYSICAL                                                                                                                                           |
| Shape: Square                                                                                                                                      |
| Length (mm): 800                                                                                                                                   |
| Length (in): 31 $\frac{1}{2}$                                                                                                                      |
| Width (mm): 800                                                                                                                                    |
| Width (in): 31 ½                                                                                                                                   |
| Height (mm): 120                                                                                                                                   |
| Height (in): 4 <sup>3</sup> / <sub>4</sub>                                                                                                         |
| Light Distribution: Direct                                                                                                                         |
| Weight (kg): 9.04                                                                                                                                  |
| Weight (lbs): 19.92                                                                                                                                |
| Diffuser: PMMA - Opal or Micro-Prism                                                                                                               |
| Fixture Finish: SSR / BKV / CWI / CRY / HAB / LAG / UFT / ITA / RUA / RUR, MIC / FTG / MYG / TWT / LOD / PUS / FRO / FUP / KIA / POP / BLS / SPG / |