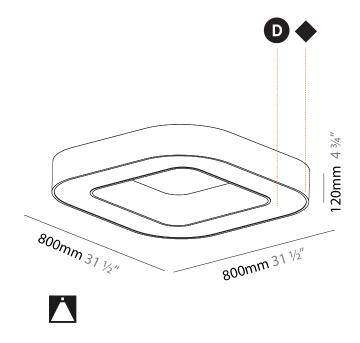

| 2 TO TO THE CONTROL OF THE CONTROL O |
|--------------------------------------------------------------------------------------------------------------------------------------------------------------------------------------------------------------------------------------------------------------------------------------------------------------------------------------------------------------------------------------------------------------------------------------------------------------------------------------------------------------------------------------------------------------------------------------------------------------------------------------------------------------------------------------------------------------------------------------------------------------------------------------------------------------------------------------------------------------------------------------------------------------------------------------------------------------------------------------------------------------------------------------------------------------------------------------------------------------------------------------------------------------------------------------------------------------------------------------------------------------------------------------------------------------------------------------------------------------------------------------------------------------------------------------------------------------------------------------------------------------------------------------------------------------------------------------------------------------------------------------------------------------------------------------------------------------------------------------------------------------------------------------------------------------------------------------------------------------------------------------------------------------------------------------------------------------------------------------------------------------------------------------------------------------------------------------------------------------------------------|
| Mounting Type: Suspension                                                                                                                                                                                                                                                                                                                                                                                                                                                                                                                                                                                                                                                                                                                                                                                                                                                                                                                                                                                                                                                                                                                                                                                                                                                                                                                                                                                                                                                                                                                                                                                                                                                                                                                                                                                                                                                                                                                                                                                                                                                                                                      |
| Mounting Location: Ceiling                                                                                                                                                                                                                                                                                                                                                                                                                                                                                                                                                                                                                                                                                                                                                                                                                                                                                                                                                                                                                                                                                                                                                                                                                                                                                                                                                                                                                                                                                                                                                                                                                                                                                                                                                                                                                                                                                                                                                                                                                                                                                                     |
| Subcategory: Ambient                                                                                                                                                                                                                                                                                                                                                                                                                                                                                                                                                                                                                                                                                                                                                                                                                                                                                                                                                                                                                                                                                                                                                                                                                                                                                                                                                                                                                                                                                                                                                                                                                                                                                                                                                                                                                                                                                                                                                                                                                                                                                                           |
| PHYSICAL                                                                                                                                                                                                                                                                                                                                                                                                                                                                                                                                                                                                                                                                                                                                                                                                                                                                                                                                                                                                                                                                                                                                                                                                                                                                                                                                                                                                                                                                                                                                                                                                                                                                                                                                                                                                                                                                                                                                                                                                                                                                                                                       |
| Shape: Square                                                                                                                                                                                                                                                                                                                                                                                                                                                                                                                                                                                                                                                                                                                                                                                                                                                                                                                                                                                                                                                                                                                                                                                                                                                                                                                                                                                                                                                                                                                                                                                                                                                                                                                                                                                                                                                                                                                                                                                                                                                                                                                  |
| Length (mm): 800                                                                                                                                                                                                                                                                                                                                                                                                                                                                                                                                                                                                                                                                                                                                                                                                                                                                                                                                                                                                                                                                                                                                                                                                                                                                                                                                                                                                                                                                                                                                                                                                                                                                                                                                                                                                                                                                                                                                                                                                                                                                                                               |
| Length (in): 31 ½                                                                                                                                                                                                                                                                                                                                                                                                                                                                                                                                                                                                                                                                                                                                                                                                                                                                                                                                                                                                                                                                                                                                                                                                                                                                                                                                                                                                                                                                                                                                                                                                                                                                                                                                                                                                                                                                                                                                                                                                                                                                                                              |
| Width (mm): 800                                                                                                                                                                                                                                                                                                                                                                                                                                                                                                                                                                                                                                                                                                                                                                                                                                                                                                                                                                                                                                                                                                                                                                                                                                                                                                                                                                                                                                                                                                                                                                                                                                                                                                                                                                                                                                                                                                                                                                                                                                                                                                                |
| Width (in): 31 ½                                                                                                                                                                                                                                                                                                                                                                                                                                                                                                                                                                                                                                                                                                                                                                                                                                                                                                                                                                                                                                                                                                                                                                                                                                                                                                                                                                                                                                                                                                                                                                                                                                                                                                                                                                                                                                                                                                                                                                                                                                                                                                               |
| Height (mm): 120                                                                                                                                                                                                                                                                                                                                                                                                                                                                                                                                                                                                                                                                                                                                                                                                                                                                                                                                                                                                                                                                                                                                                                                                                                                                                                                                                                                                                                                                                                                                                                                                                                                                                                                                                                                                                                                                                                                                                                                                                                                                                                               |
| Height (in): 4 <sup>3</sup> / <sub>4</sub>                                                                                                                                                                                                                                                                                                                                                                                                                                                                                                                                                                                                                                                                                                                                                                                                                                                                                                                                                                                                                                                                                                                                                                                                                                                                                                                                                                                                                                                                                                                                                                                                                                                                                                                                                                                                                                                                                                                                                                                                                                                                                     |
| Max. Overall Height (mm): 2120                                                                                                                                                                                                                                                                                                                                                                                                                                                                                                                                                                                                                                                                                                                                                                                                                                                                                                                                                                                                                                                                                                                                                                                                                                                                                                                                                                                                                                                                                                                                                                                                                                                                                                                                                                                                                                                                                                                                                                                                                                                                                                 |
| Max. Overall Height (in): 83 $\frac{7}{16}$                                                                                                                                                                                                                                                                                                                                                                                                                                                                                                                                                                                                                                                                                                                                                                                                                                                                                                                                                                                                                                                                                                                                                                                                                                                                                                                                                                                                                                                                                                                                                                                                                                                                                                                                                                                                                                                                                                                                                                                                                                                                                    |
| Light Distribution: Direct                                                                                                                                                                                                                                                                                                                                                                                                                                                                                                                                                                                                                                                                                                                                                                                                                                                                                                                                                                                                                                                                                                                                                                                                                                                                                                                                                                                                                                                                                                                                                                                                                                                                                                                                                                                                                                                                                                                                                                                                                                                                                                     |
| Weight (kg): 9.422                                                                                                                                                                                                                                                                                                                                                                                                                                                                                                                                                                                                                                                                                                                                                                                                                                                                                                                                                                                                                                                                                                                                                                                                                                                                                                                                                                                                                                                                                                                                                                                                                                                                                                                                                                                                                                                                                                                                                                                                                                                                                                             |
| Weight (lbs): 20.73                                                                                                                                                                                                                                                                                                                                                                                                                                                                                                                                                                                                                                                                                                                                                                                                                                                                                                                                                                                                                                                                                                                                                                                                                                                                                                                                                                                                                                                                                                                                                                                                                                                                                                                                                                                                                                                                                                                                                                                                                                                                                                            |
| Diffuser: PMMA - Opal or Micro-Prism                                                                                                                                                                                                                                                                                                                                                                                                                                                                                                                                                                                                                                                                                                                                                                                                                                                                                                                                                                                                                                                                                                                                                                                                                                                                                                                                                                                                                                                                                                                                                                                                                                                                                                                                                                                                                                                                                                                                                                                                                                                                                           |
| Fixture Finish: SSR / BKV / CWI / CRY / HAB / LAG / UFT / ITA / RUA / RUR /                                                                                                                                                                                                                                                                                                                                                                                                                                                                                                                                                                                                                                                                                                                                                                                                                                                                                                                                                                                                                                                                                                                                                                                                                                                                                                                                                                                                                                                                                                                                                                                                                                                                                                                                                                                                                                                                                                                                                                                                                                                    |

| DIVISION. AICHITECTURA                                                                                                                             |
|----------------------------------------------------------------------------------------------------------------------------------------------------|
| Mounting Type: Surface                                                                                                                             |
| Mounting Location: Ceiling                                                                                                                         |
| Subcategory: Ambient                                                                                                                               |
| PHYSICAL                                                                                                                                           |
| Shape: Square                                                                                                                                      |
| Length (mm): 800                                                                                                                                   |
| Length (in): 31 $\frac{1}{2}$                                                                                                                      |
| Width (mm): 800                                                                                                                                    |
| Width (in): 31 ½                                                                                                                                   |
| Height (mm): 120                                                                                                                                   |
| Height (in): 4 <sup>3</sup> / <sub>4</sub>                                                                                                         |
| Light Distribution: Direct                                                                                                                         |
| Weight (kg): 9.04                                                                                                                                  |
| Weight (lbs): 19.92                                                                                                                                |
| Diffuser: PMMA - Opal or Micro-Prism                                                                                                               |
| Fixture Finish: SSR / BKV / CWI / CRY / HAB / LAG / UFT / ITA / RUA / RUR, MIC / FTG / MYG / TWT / LOD / PUS / FRO / FUP / KIA / POP / BLS / SPG / |